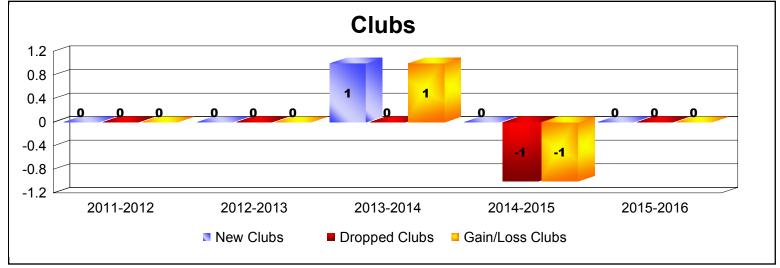

District 24 F

As of June 2016 Cumulative

| Year      | New<br>Clubs | Dropped<br>Clubs | Gain/<br>Loss<br>Clubs | New<br>Members | Charter<br>Members | Reinstate<br>Members | Transfer<br>Members | Total<br>Member<br>Added | Total<br>Members<br>Dropped | Gain/<br>Loss<br>Members |
|-----------|--------------|------------------|------------------------|----------------|--------------------|----------------------|---------------------|--------------------------|-----------------------------|--------------------------|
| 2011-2012 | 0            | 0                | 0                      | 68             | 0                  | 2                    | 2                   | 72                       | -98                         | -26                      |
| 2012-2013 | 0            | 0                | 0                      | 78             | 0                  | 6                    | 0                   | 84                       | -122                        | -38                      |
| 2013-2014 | 1            | 0                | 1                      | 69             | 24                 | 1                    | 0                   | 94                       | -82                         | 12                       |
| 2014-2015 | 0            | -1               | -1                     | 72             | 0                  | 1                    | 0                   | 73                       | -117                        | -44                      |
| 2015-2016 | 0            | 0                | 0                      | 60             | 0                  | 7                    | 0                   | 67                       | -92                         | -25                      |
| Average   | 0            | 0                | 0                      | 69             | 5                  | 3                    | 0                   | 78                       | -102                        | -24                      |