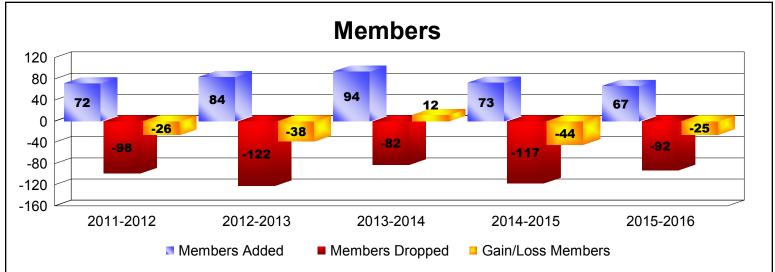

District 24 F

As of June 2016 Cumulative

| Year      | New<br>Clubs | Dropped<br>Clubs | Gain/<br>Loss<br>Clubs | New<br>Members | Charter<br>Members | Reinstate<br>Members | Transfer<br>Members | Total<br>Member<br>Added | Total<br>Members<br>Dropped | Gain/<br>Loss<br>Members |
|-----------|--------------|------------------|------------------------|----------------|--------------------|----------------------|---------------------|--------------------------|-----------------------------|--------------------------|
| 2011-2012 | 0            | 0                | 0                      | 68             | 0                  | 2                    | 2                   | 72                       | -98                         | -26                      |
| 2012-2013 | 0            | 0                | 0                      | 78             | 0                  | 6                    | 0                   | 84                       | -122                        | -38                      |
| 2013-2014 | 1            | 0                | 1                      | 69             | 24                 | 1                    | 0                   | 94                       | -82                         | 12                       |
| 2014-2015 | 0            | -1               | -1                     | 72             | 0                  | 1                    | 0                   | 73                       | -117                        | -44                      |
| 2015-2016 | 0            | 0                | 0                      | 60             | 0                  | 7                    | 0                   | 67                       | -92                         | -25                      |
| Average   | 0            | 0                | 0                      | 69             | 5                  | 3                    | 0                   | 78                       | -102                        | -24                      |